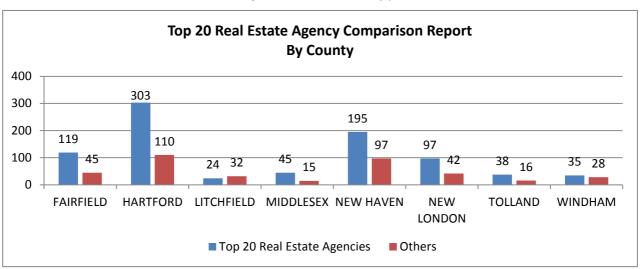

The top 20 Real Estate agencies generated 69% of purchases for the Authority

<sup>\*</sup> FOR SALE BY OWNER is not included in the grand total or the % of purchased loans

|                | FAIRFIELD | HARTFORD | LITCHFIELD | MIDDLESEX | NEW HAVEN | NEW LONDON | TOLLAND | WINDHAM |
|----------------|-----------|----------|------------|-----------|-----------|------------|---------|---------|
| Top 20         | 119       | 303      | 24         | 45        | 195       | 97         | 38      | 35      |
| Others         | 45        | 110      | 32         | 15        | 97        | 42         | 16      | 28      |
| Grand<br>Total | 164       | 413      | 56         | 60        | 292       | 139        | 54      | 63      |