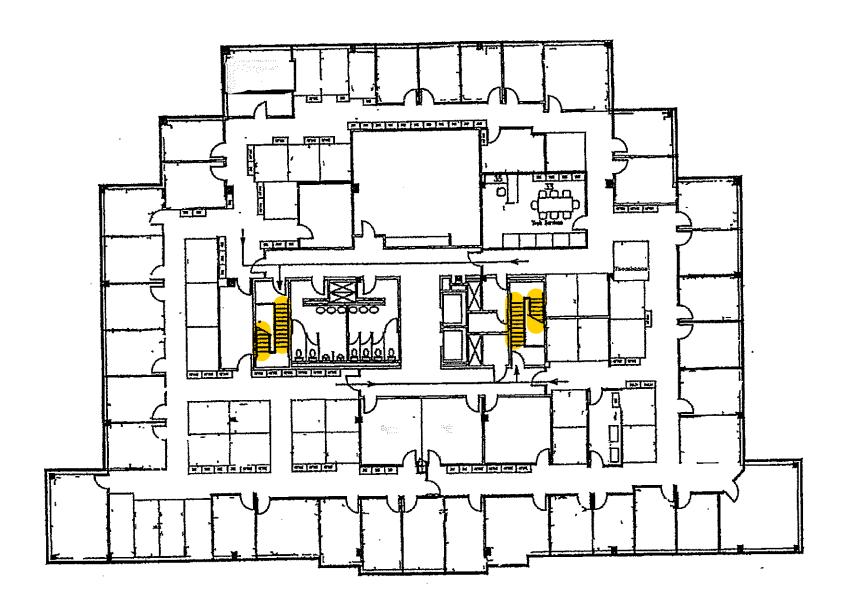

Answer: Please consider the HVAC system in the assessment.

Question: Can you provide basic egress floor plans?

Answer: Please see the attached.

First Floor

Second Floor

Third Floor