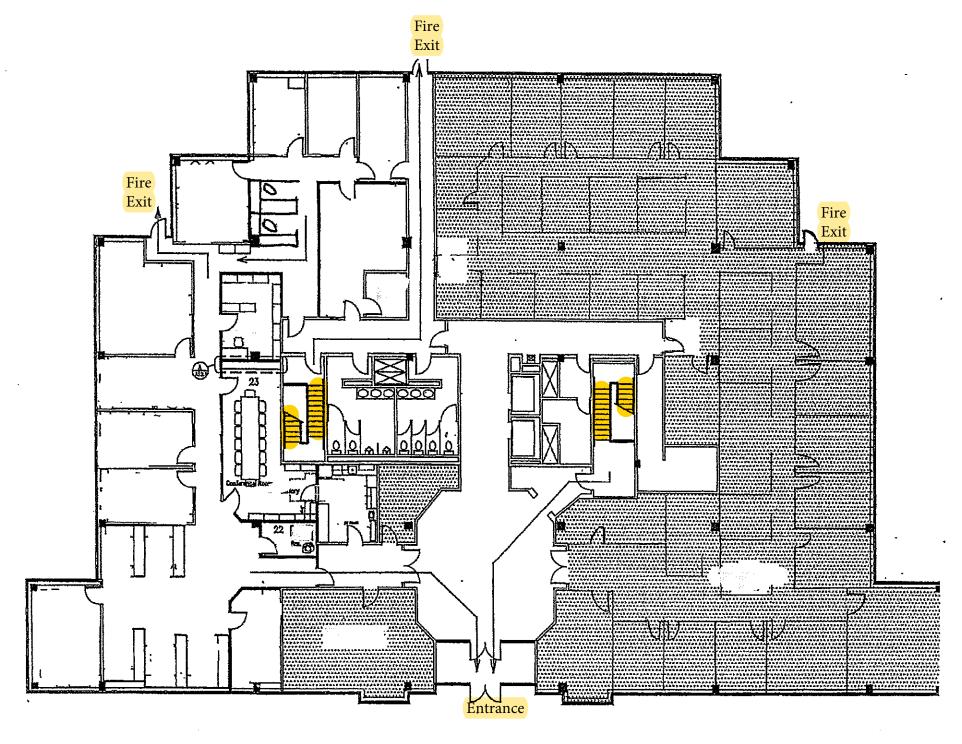

Answer: Please consider the HVAC system in the assessment.

Question: Can you provide basic egress floor plans?

Answer: Please see the attached.

First Floor

Second Floor

Third Floor