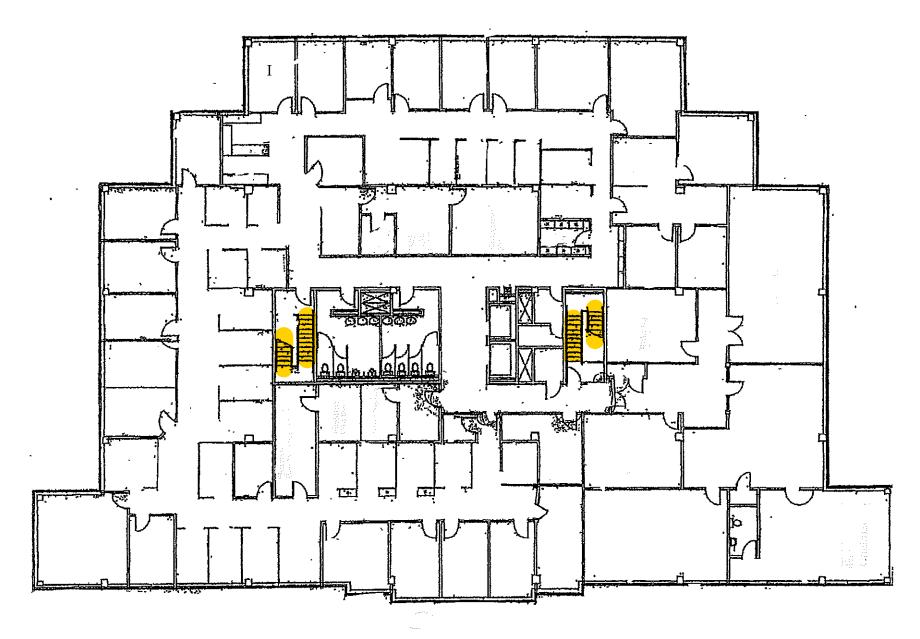

Answer: Please consider the HVAC system in the assessment.

Question: Can you provide basic egress floor plans?

Answer: Please see the attached.

First Floor

Second Floor

Third Floor