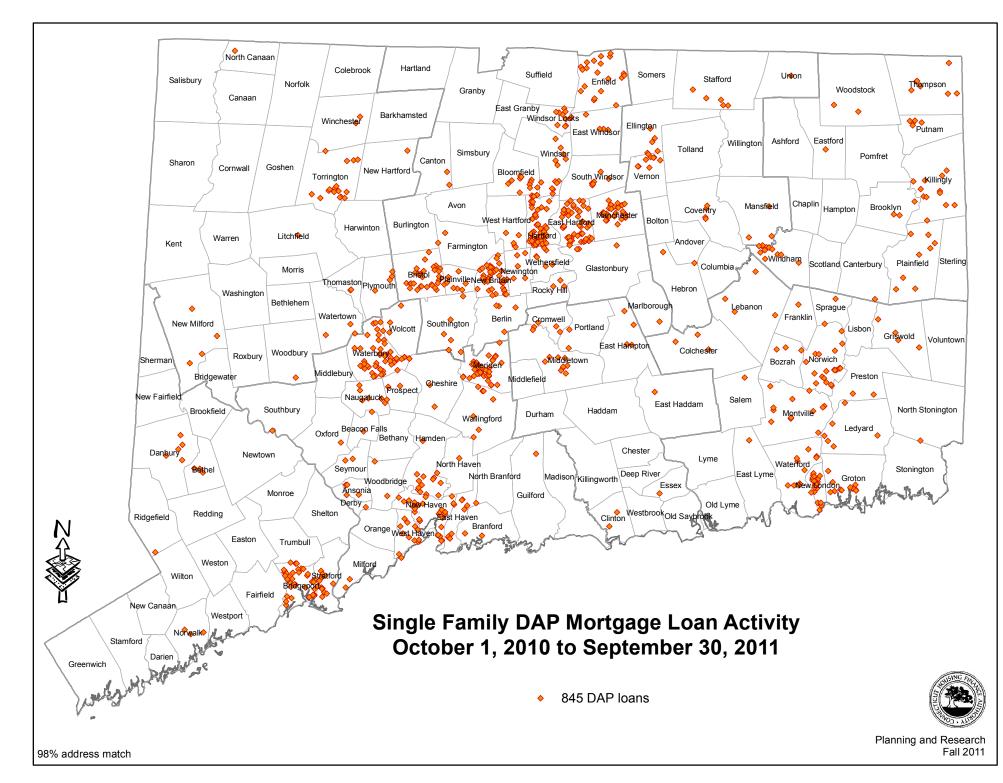

 The Downpayment Assistance Program (DAP – 845 loans totaling \$8.9 million. DAP loans provide second mortgages to borrowers, playing a major role in helping CHFA borrowers attain homeownership. The average DAP loan

### Home Mortgage Loan Activity by Municipality

Section One includes a map showing the location of the 1,558 single-family mortgage loans purchased, followed by a breakdown of the number of loans and the total loan amount within each municipality by census tract.