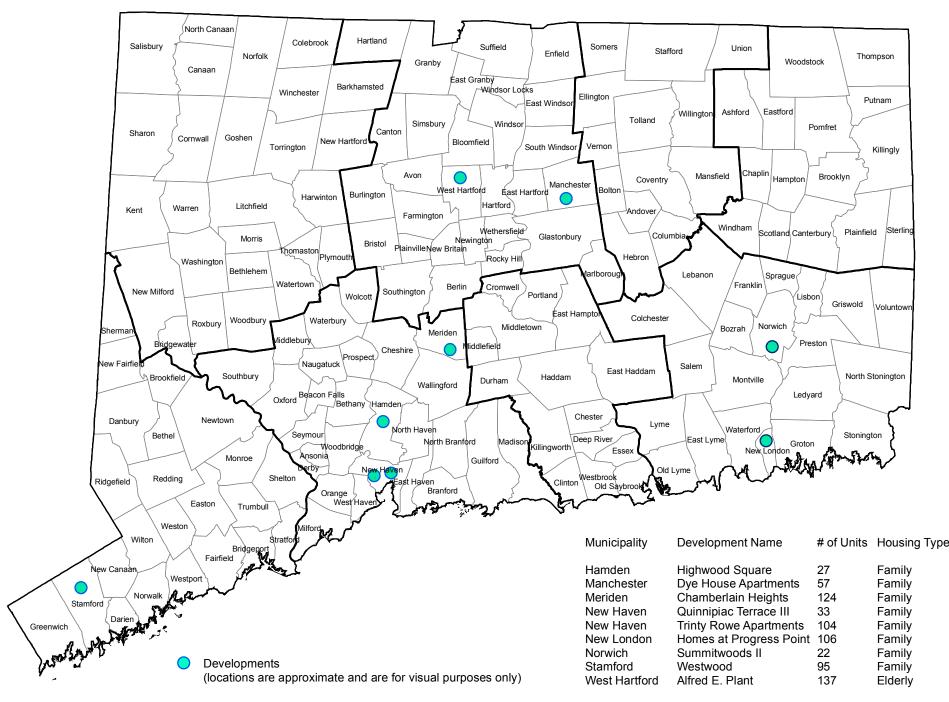

|                    |
| New Haven           | 1411         | 1              | \$210,524        | 1 Non-Minority     |
| New Haven Total     |              | 1              | \$210,524        |                    |
| Norwich             | 6967         | 1              | \$109,682        | 1 Non-Minority     |
| Norwich Total       |              | 1              | \$109,682        |                    |
| Waterford           | 6934         | 1              | \$174,250        | 1 Hispanic         |
| Waterford Total     |              | 1              | \$174,250        |                    |
| Grand Total         |              | 7              | \$1,076,710      |                    |

Ethnic Breakdown: Non-Minority = 6 Hispanic = 1

### **Multifamily Developments Placed-in-Service**



Z

Prepared: L. Zajac for 8-37bb Report

#### Multifamily Developments Placed-in-Service October 1, 2010 to September 30, 2011

#### Dye House Apartments Manchester, CT



#### 57 units of family housing

#### Rent Structure:

26.3% at or below 25% AMI - 15 units 15.8% at or below 50% AMI - 9 units 57.9% at or below 60% AMI - 33 units

#### Funding:

| Annual Tax Credit Allocation: | \$1,175,654 |
|-------------------------------|-------------|
| Exchange Funds:               | \$9,993,059 |
| Federal Tax Credits:          | \$3,322,703 |
| State Historic Tax Credits:   | \$1,890,000 |
| Owner Equity:                 | \$570,000   |
| First Mortgage Loan:          | \$2,210,000 |
| DECD Funding:                 | \$2,500,000 |

#### 33 units of family housing 4% tax credits

#### Rent St