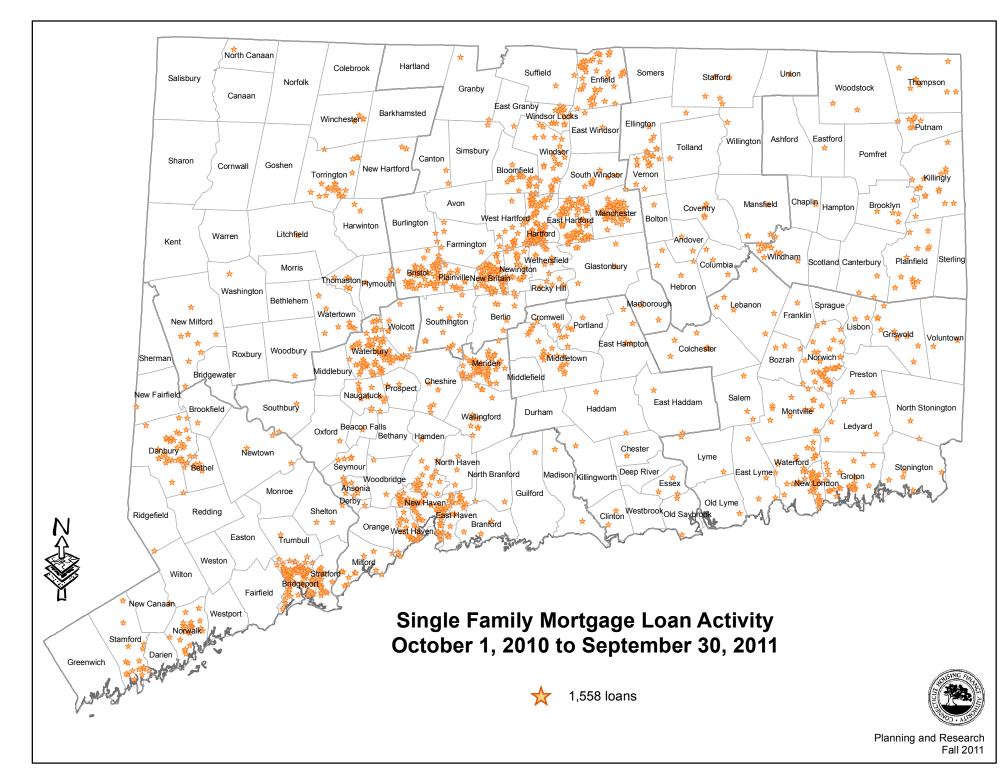

### Home Mortgage Loan Activity by Municipality

Section One includes a map showing the location of the 1,558 single-family mortgage loans purchased, followed by a breakdown of the number of loans and the total loan amount within each municipality by census tract.

#### Single Family Program Activity

Through the Homebuyer Mortgage Program, *CHFA made 1,558 home mortgage loans, totaling \$243.5 million*, in 130 of Connecticut's 169 municipalities. This program provides mortgage assistance loans to low- and moderate-income households purchasing their first home; 37 of these mortgage loans were for newly constructed homes. The Authority continues to focus on increasing homeownership opportunities through special