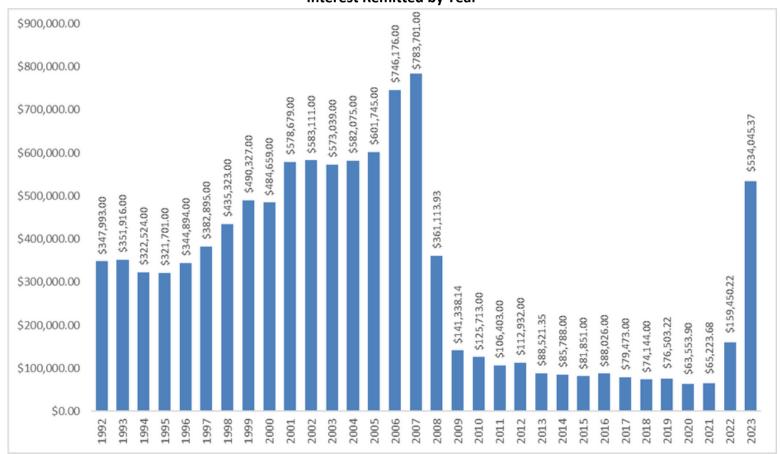

### **Interest Remitted by Year**

#### Sources of Program Income in 2023:

The program currently receives income from three sources: interest remitted by banking institutions on behalf of participating realtors/ brokers, repayment of a loan made to the Department of Economic and Community Development (DECD) for DAP, as well as repayments of Habitat for Humanity loans purchased by CHFA on behalf of IOREBTA. In 2023, \$534,045.37 in interest was received from 39 lenders. The top five lenders participating were M&T Bank, Chase Bank, Bank of America, Key Bank, and Citizens Bank of CT. A complete listing of participating lenders and interest remitted is provided in Exhibit A with a breakdown of participating realtors and interest remitted provided in Exhibit B.