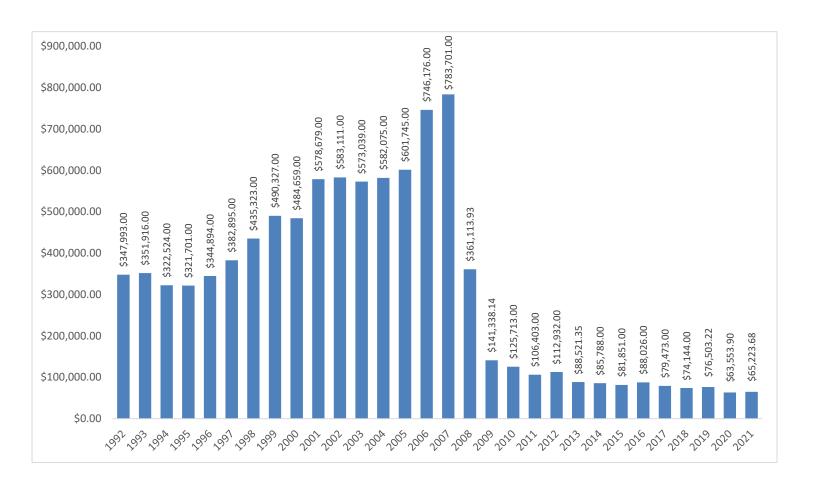

#### **History:**

Since its inception in 1992, the IOREBTA Program has realized \$9,481,342.22 in interest on the escrow accounts of 1,010 participating brokers. IOREBTA funds have supported appraisal gap financing for first-time homebuyers, supported the development of affordable housing projects, offered counseling for low- and moderate-income homebuyers, and provided second mortgage downpayment assistance when the State's Downpayment Assistance Program (DAP) was suspended. The Program has also funded the purchase of mortgages from Connecticut Chapters of Habitat for Humanity.

### **Sources of Program Income in 2021:**

The program currently receives income from three sources: interest remitted by banking institutions on behalf of participating realtors/brokers, repayment of a loan made to the Department of Economic and Community Development (DECD) for DAP, as well as repayments of Habitat for Humanity loans purchased by CHFA on behalf of IOREBTA. In 2021, \$65,223.68 in interest was received from 37 lenders. The top five lenders participating were Webster Bank, Peoples United Bank, Berkshire Bank, TD Bank NA, and Liberty Bank. A complete listing of participating lenders and interest remitted is provided in Exhibit A with a breakdown of participating realtors and interest remitted provided in Exhibit B.