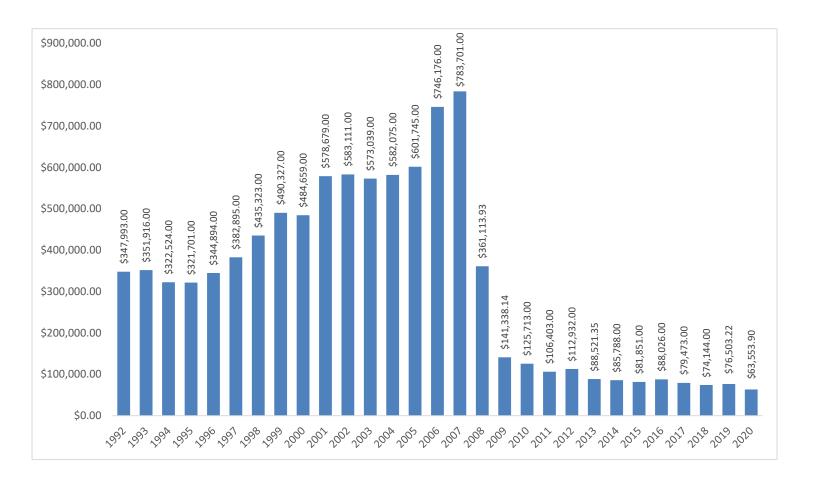

#### History:

Since its inception in 1992, the IOREBTA Program has realized \$9,352,564.64 in interest on the escrow accounts of 1,035 participating brokers. IOREBTA funds have supported appraisal gap financing for first-time homebuyers, supported the development of affordable housing projects, offered counseling for low- and moderate-income homebuyers, and provided second mortgage downpayment assistance when the State's Downpayment Assistance Program (DAP) was suspended. The Program has also funded the purchase of mortgages from Connecticut Chapters of Habitat for Humanity.

#### Sources of Program Income in 2020:

The program currently receives income from three sources: interest remitted by banking institutions on behalf of participating realtors/ brokers, repayment of a loan made to the Department of Economic and Community Development (DECD) for DAP, as well as repayments of Habitat for Humanity loans purchased by CHFA on behalf of IOREBTA. In 2020, \$63,553.90 in interest was received from 39 lenders. The top five lenders participating were TD Bank N.A., Webster Bank, Berkshire Bank, Peoples United Bank, and Bank of America. A complete listing of participating lenders and interest remitted is provided in Exhibit A with a breakdown of participating realtors and interest remitted provided in Exhibit B.