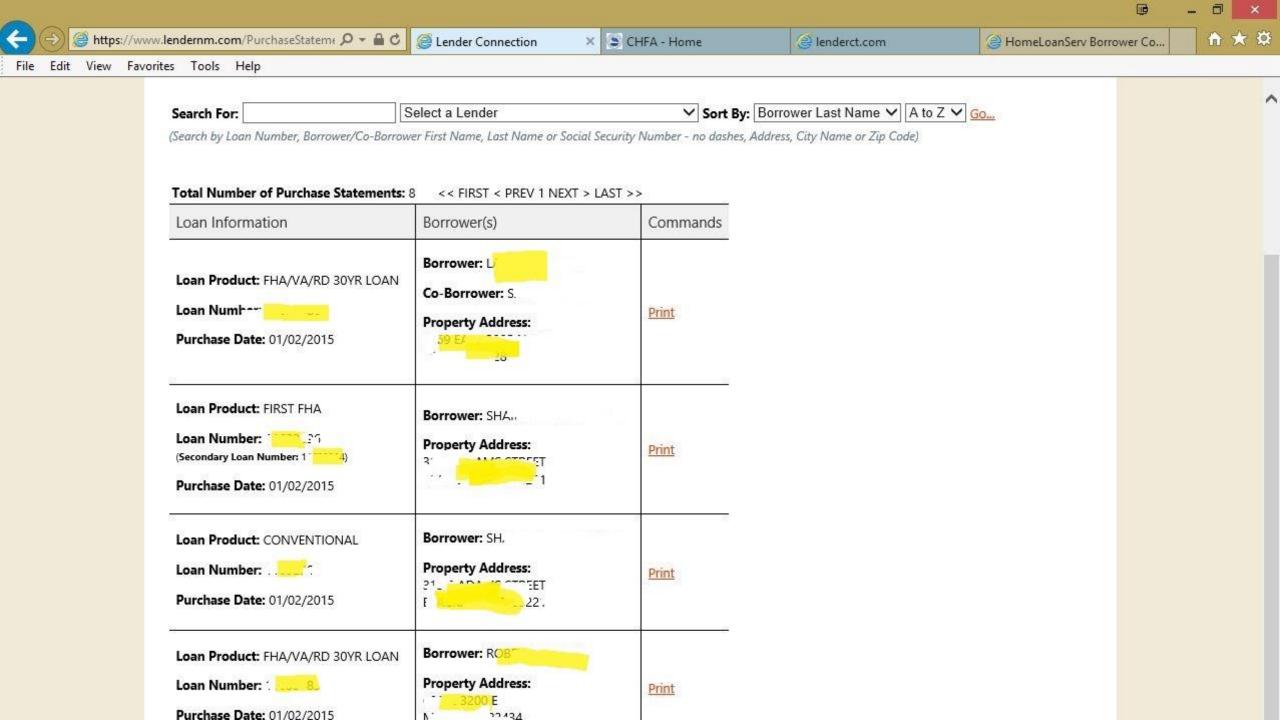

## LENDER CONNECTION Print Purchase Statement

- After Loan is Purchased...
- Print Purchase Statement

Loans : Purchase Statements

Search For: Sort By: Borrower Last Name ✓ A to Z ✓ Go...

(Search by Loan Number, Borrower/Co-Borrower First Name, Last Name or Social Security Number - no dashes, Address, City Name or Zip Code)

Total Number of Purchase Statements: 0 << FIRST < PREV NEXT > LAST >>

No Purchase Statements

DNNECTICUT
DUSING FINANCE

The Key To Affordable Housins