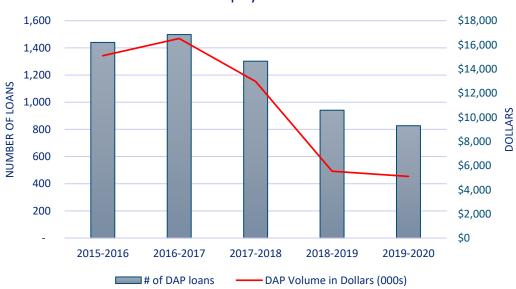

#### **Downpayment Assistance Program**

The single family Downpayment Assistance Program (DAP) is available to borrowers that lack the necessary funds to purchase a home. During the reporting period, 827 DAP loans were originated in 108 of Connecticut's 169 municipalities. Some 42.5%, or 351 DAP loans, were made to minority borrowers.