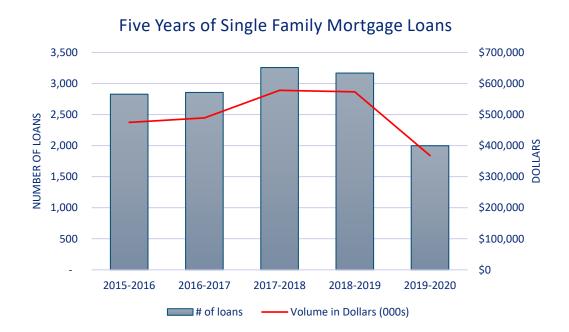

## Single Family Homebuyer Mortgage Lending

CHFA's homebuyer mortgage program provides below market interest rate mortgages to first-time homebuyers or buyers who have not owned a home in the last three years. This is achievable through the issuance of federal private activity bonds to support single family home purchases. Proceeds from the sales of tax-exempt bonds allow CHFA to offer an interest rate that is lower than conventional mortgage products.

During the reporting period, CHFA originated \$368 million in home purchase loans<sup>1</sup>, helping 1,998 Connecticut residents become first-time homebuyers in 149 of Connecticut's 169 municipalities. Over 727 loans or 36.4% of CHFA's Single Family Homebuyer Mortgages were made to minority borrowers, above the percent of minority residents in Connecticut (34.4%)<sup>2</sup>.