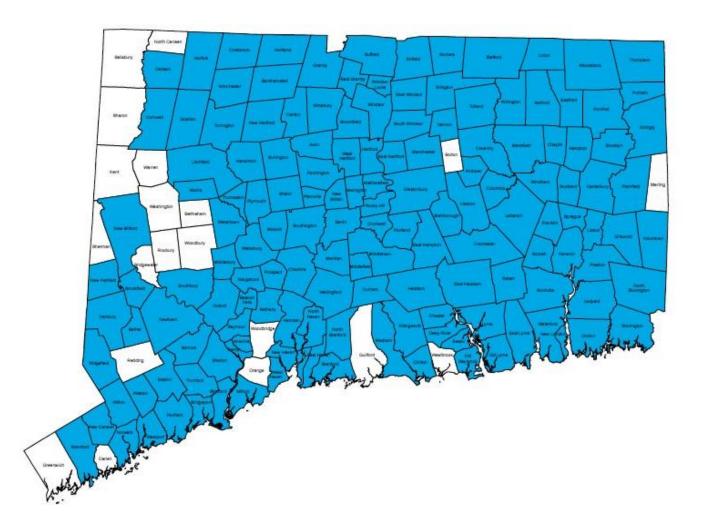

During the reporting period, CHFA originated \$368 million in home purchase loans<sup>1</sup>, helping 1,998 Connecticut residents become first-time homebuyers in 149 of Connecticut's 169 municipalities. Over 727 loans or 36.4% of CHFA's Single Family Homebuyer Mortgages were made to minority borrowers, above the percent of minority residents in Connecticut (34.4%)<sup>2</sup>.

### Municipalities Where a Home Was Purchased Using A CHFA Mortgage<sup>3</sup>

<sup>&</sup>lt;sup>3</sup> Home purchase loan using a CHFA mortgage product between October 1, 2019 and September 30, 2020